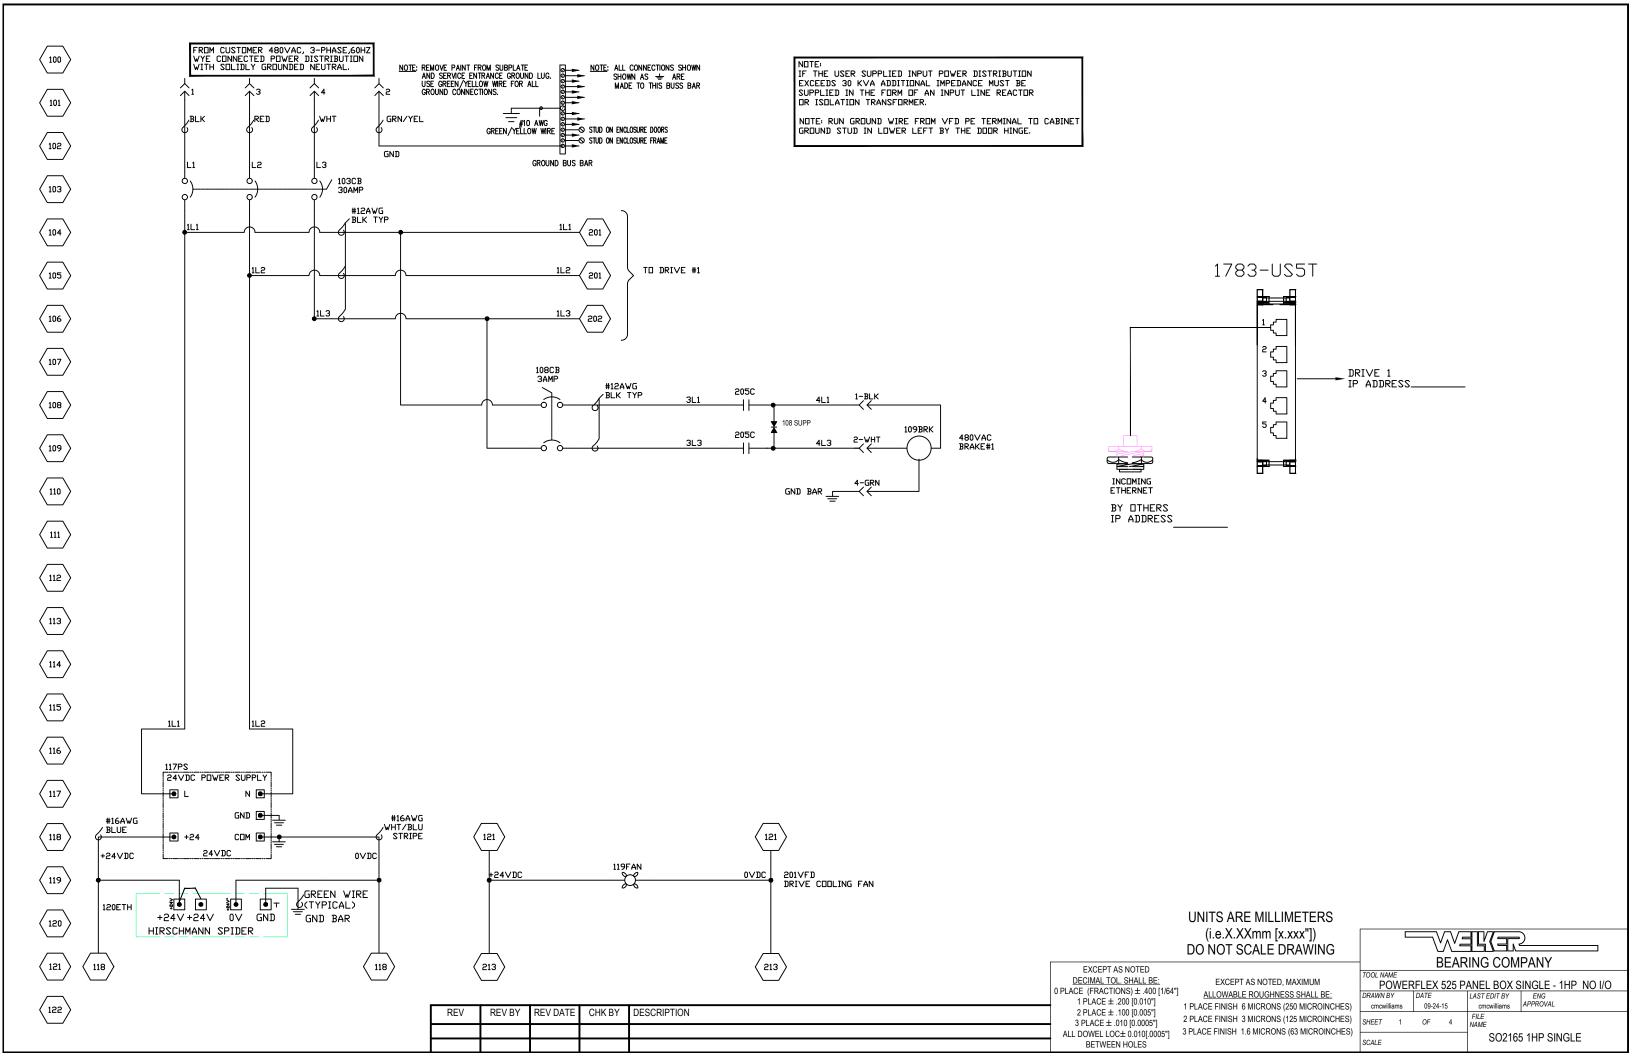

SPARE SHEET

THIS SHEET INTENTIONALLY BLANK

## **UNITS ARE MILLIMETERS** (i.e.X.XXmm [x.xxx"]) DO NOT SCALE DRAWING

EXCEPT AS NOTED DECIMAL TOL. SHALL BE: 0 PLACE (FRACTIONS) ± .400 [1/64"] 1 PLACE ± .200 [0.010"] 2 PLACE ± .100 [0.005"] 3 PLACE ± .010 [0.0005"] BETWEEN HOLES

EXCEPT AS NOTED, MAXIMUM ALLOWABLE ROUGHNESS SHALL BE: 1 PLACE FINISH 6 MICRONS (250 MICROINCHES) 2 PLACE FINISH 3 MICRONS (125 MICROINCHES) ALL DOWEL LOC± 0.010[.0005"] 3 PLACE FINISH 1.6 MICRONS (63 MICROINCHES)

POWERFLEX 525 PANEL BOX SINGLE - 1HP NO I/O 09-24-15 SHEET 3 OF 4 FILE NAME SO2165 1HP SINGLE

REV BY REV DATE CHK BY DESCRIPTION