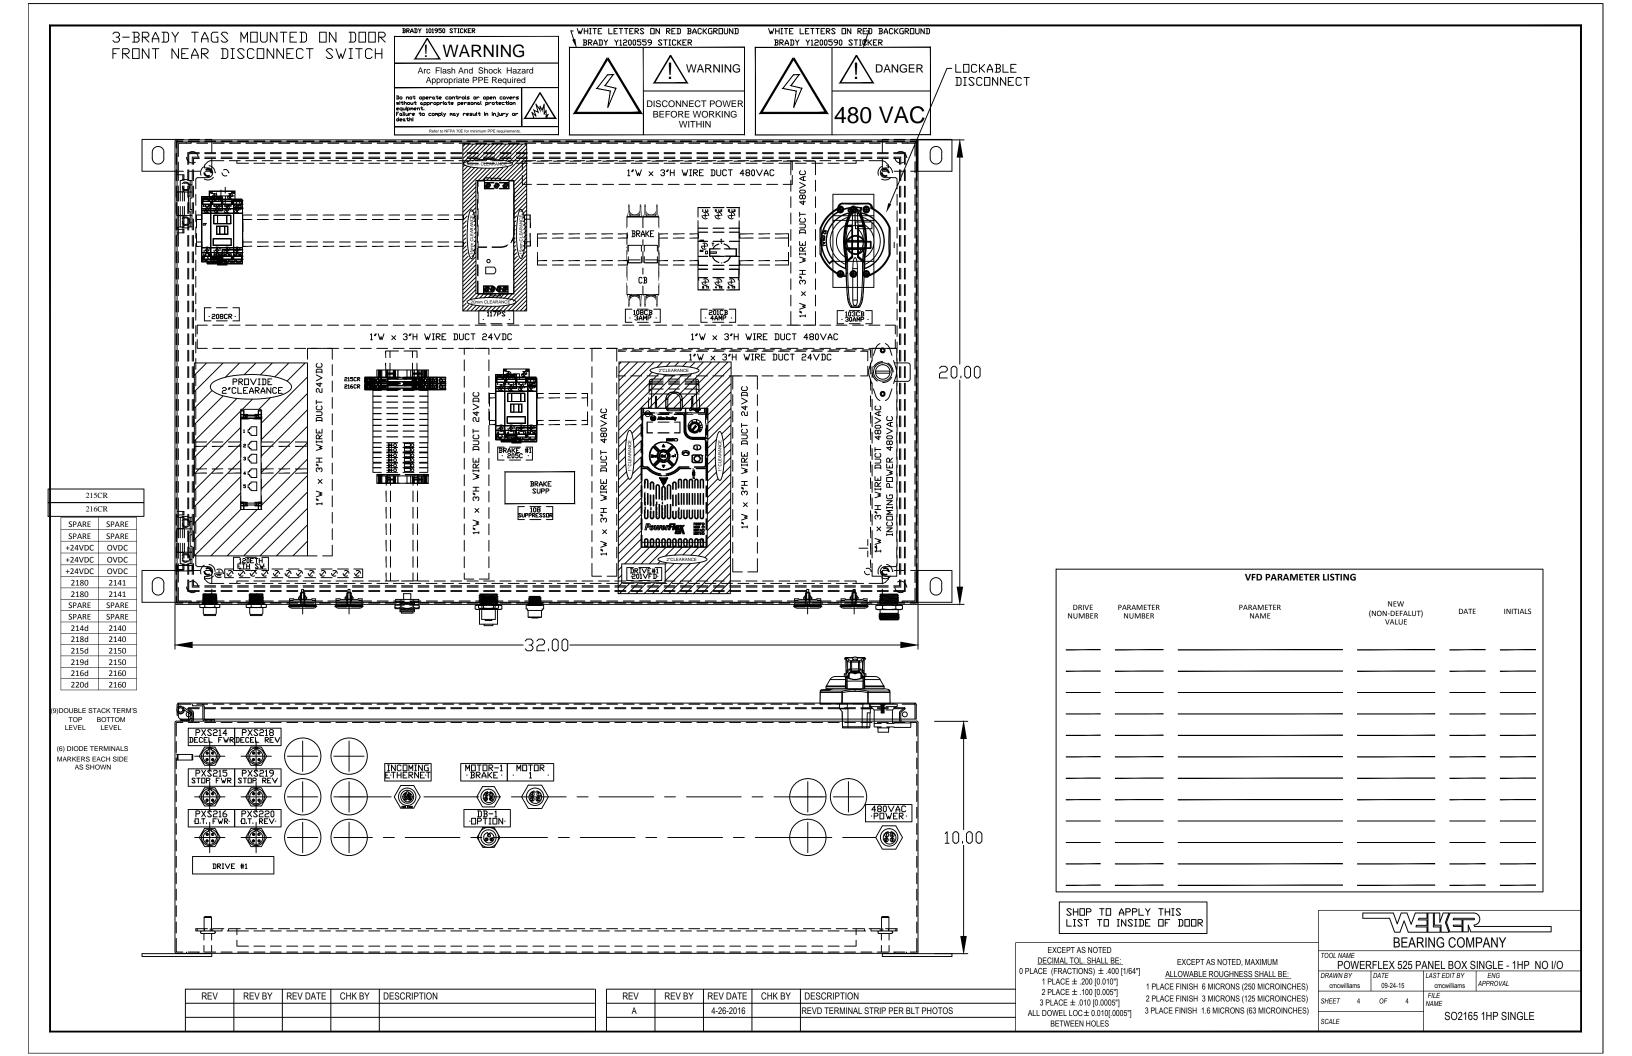

POWERFLEX 525 PANEL BOX SINGLE - 1HP NO I/O 09-24-15 SHEET 3 OF 4 FILE NAME SO2165 1HP SINGLE

REV BY REV DATE CHK BY DESCRIPTION