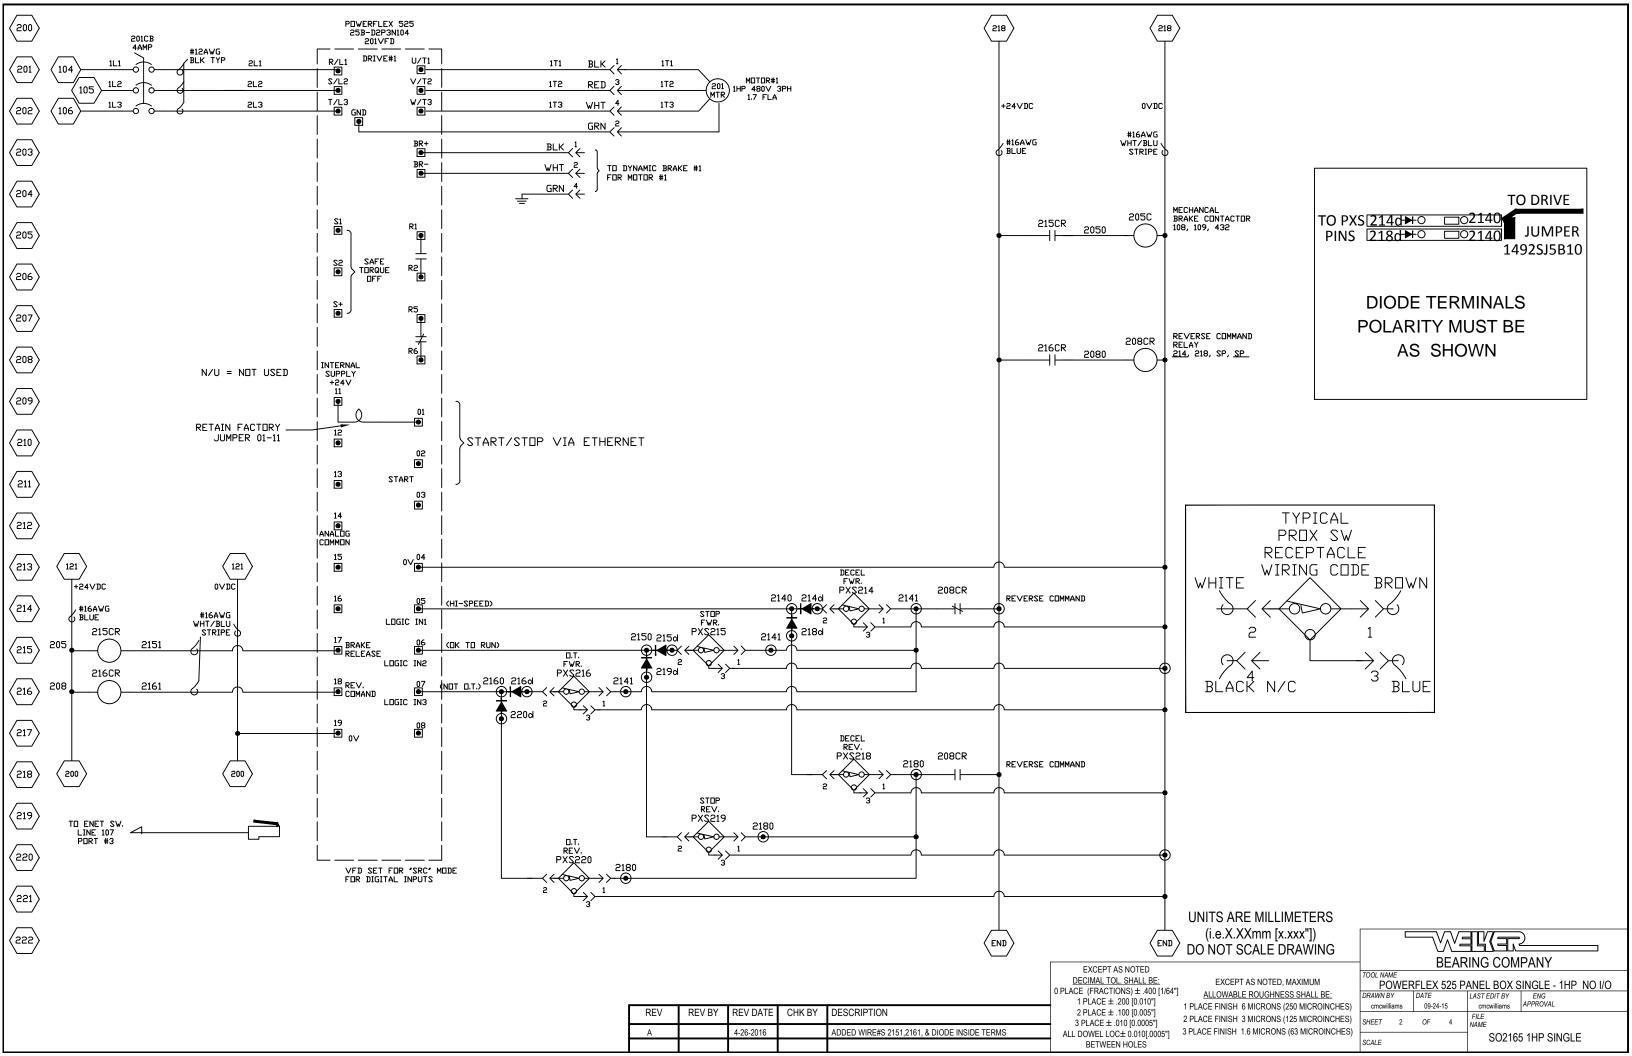

SPARE SHEET

THIS SHEET INTENTIONALLY BLANK

## **UNITS ARE MILLIMETERS** (i.e.X.XXmm [x.xxx"]) DO NOT SCALE DRAWING

EXCEPT AS NOTED DECIMAL TOL. SHALL BE: 0 PLACE (FRACTIONS) ± .400 [1/64"] 1 PLACE ± .200 [0.010"] 2 PLACE ± .100 [0.005"] 3 PLACE ± .010 [0.0005"] BETWEEN HOLES

EXCEPT AS NOTED, MAXIMUM ALLOWABLE ROUGHNESS SHALL BE: 1 PLACE FINISH 6 MICRONS (250 MICROINCHES) 2 PLACE FINISH 3 MICRONS (125 MICROINCHES) ALL DOWEL LOC± 0.010[.0005"] 3 PLACE FINISH 1.6 MICRONS (63 MICROINCHES)

POWERFLEX 525 PANEL BOX SINGLE - 1HP NO I/O 09-24-15 SHEET 3 OF 4 FILE NAME SO2165 1HP SINGLE

REV BY REV DATE CHK BY DESCRIPTION